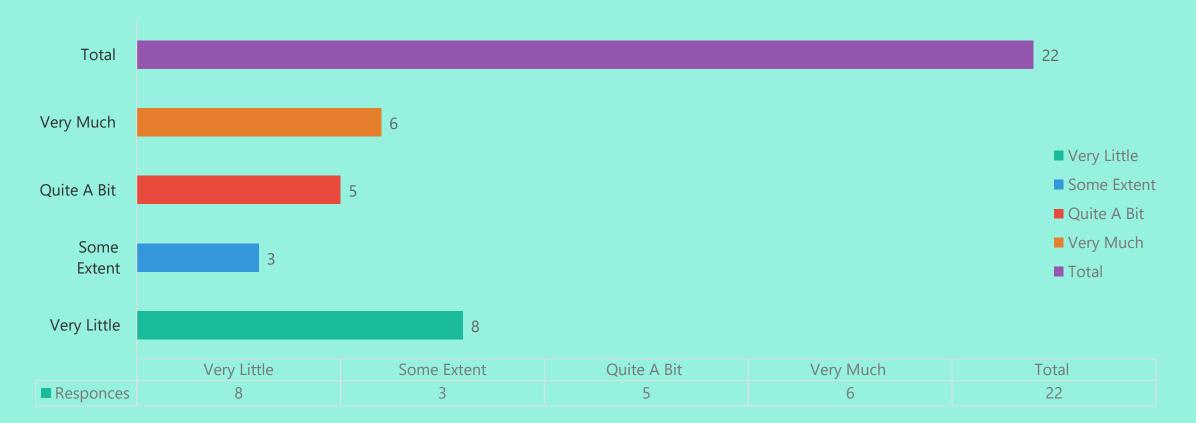

Rate the following academic initiatives taken by the college to improve know-how of the students. [(a) Industry Oriented Projects]

Were your grievances properly handled at the Department/college? [(b) As an alumni]

Were your grievances properly handled at the Department/college? [(a) As a student]

How do you rate development activities organized by the Department/College/Institute for your overall development?

|             | How do you rate<br>development activities<br>organized by the<br>Department/College/Instit<br>ute for your overall<br>development? | Were your grievances<br>properly handled at the<br>Department/college? [(a)<br>As a student] | Were your grievances<br>properly handled at the<br>Department/college? [(b)<br>As an alumni] | Rate the following<br>academic initiatives taken<br>by the college to improve<br>know-how of the students.<br>[(a) Industry Oriented<br>Projects] | by the college to improve | know-how of the students. |    |
|-------------|------------------------------------------------------------------------------------------------------------------------------------|----------------------------------------------------------------------------------------------|----------------------------------------------------------------------------------------------|---------------------------------------------------------------------------------------------------------------------------------------------------|---------------------------|---------------------------|----|
| Total       | 22                                                                                                                                 | 22                                                                                           | 22                                                                                           | 22                                                                                                                                                | 22                        | 22                        | 22 |
| Very Much   | 14                                                                                                                                 | 11                                                                                           | 10                                                                                           | 8                                                                                                                                                 | 13                        | 13                        | 6  |
| Quite A Bit | 3                                                                                                                                  | 4                                                                                            | 6                                                                                            | 2                                                                                                                                                 | 3                         | 2                         | 5  |
| Some Extent | 3                                                                                                                                  | 4                                                                                            | 4                                                                                            | 7                                                                                                                                                 | 4                         | 4                         | 3  |
| Very Little | 2                                                                                                                                  | 3                                                                                            | 2                                                                                            | 5                                                                                                                                                 | 2                         | 3                         | 8  |

How do you rate development activities organized by the Department/College/Institute for your overall development?

Were your grievances properly handled at the Department/college? [(a) As a student]

Were your grievances properly handled at the Department/college? [(b) As an alumni]

Rate the following academic initiatives taken by the college to improve know-how of the students.

[(a) Industry Oriented Projects]

Rate the following academic initiatives taken by the college to improve know-how of the students.