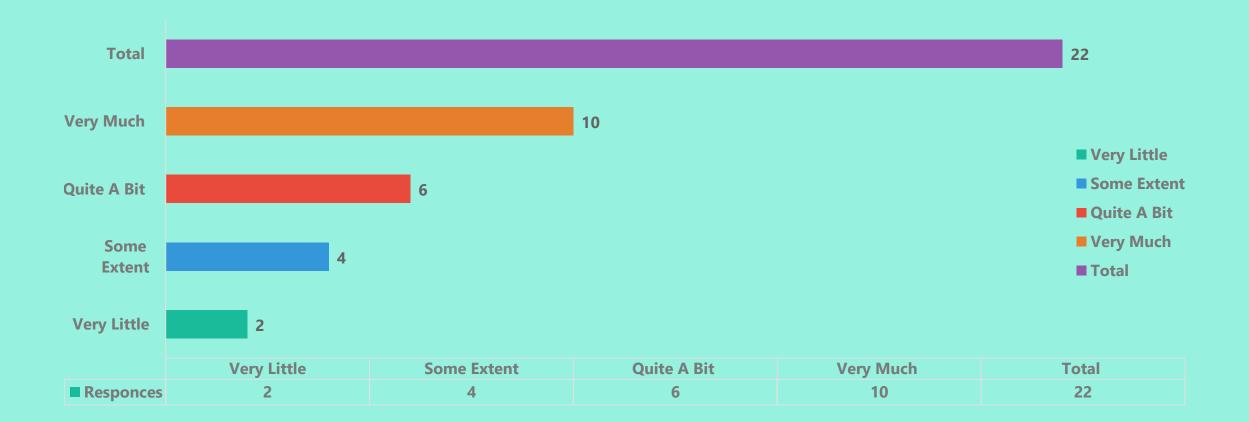

#### Were the Principal & teachers cooperative?

Rate the following academic initiatives taken by the college to improve know-how of the students. [(d) Special Training Classes for bridging Industry/Academic gap]

Rate the following academic initiatives taken by the college to improve know-how of the students. [© Guest Lectures :]

Rate the following academic initiatives taken by the college to improve know-how of the students. [(b) Seminars &Workshop]

Rate the following academic initiatives taken by the college to improve know-how of the students. [(a) Industry Oriented Projects]

Were your grievances properly handled at the Department/college? [(b) As an alumni]

Were your grievances properly handled at the Department/college? [(a) As a student]

How do you rate development activities organized by the Department/College/Institute for your overall development?

|             | How do you rate<br>development activities<br>organized by the<br>Department/College/Instit<br>ute for your overall<br>development? | Were your grievances<br>properly handled at the<br>Department/college? [(a)<br>As a student] | Were your grievances<br>properly handled at the<br>Department/college? [(b)<br>As an alumni] | Rate the following<br>academic initiatives taken<br>by the college to improve<br>know-how of the students.<br>[(a) Industry Oriented<br>Projects] | by the college to improve | know-how of the students. |    |
|-------------|------------------------------------------------------------------------------------------------------------------------------------|----------------------------------------------------------------------------------------------|----------------------------------------------------------------------------------------------|---------------------------------------------------------------------------------------------------------------------------------------------------|---------------------------|---------------------------|----|
| Total       | 22                                                                                                                                 | 22                                                                                           | 22                                                                                           | 22                                                                                                                                                | 22                        | 22                        | 22 |
| Very Much   | 14                                                                                                                                 | 11                                                                                           | 10                                                                                           | 8                                                                                                                                                 | 13                        | 13                        | 6  |
| Quite A Bit | 3                                                                                                                                  | 4                                                                                            | 6                                                                                            | 2                                                                                                                                                 | 3                         | 2                         | 5  |
| Some Extent | 3                                                                                                                                  | 4                                                                                            | 4                                                                                            | 7                                                                                                                                                 | 4                         | 4                         | 3  |
| Very Little | 2                                                                                                                                  | 3                                                                                            | 2                                                                                            | 5                                                                                                                                                 | 2                         | 3                         | 8  |

How do you rate development activities organized by the Department/College/Institute for your overall development?

Were your grievances properly handled at the Department/college? [(a) As a student]

Were your grievances properly handled at the Department/college? [(b) As an alumni]

Rate the following academic initiatives taken by the college to improve know-how of the students.

[(a) Industry Oriented Projects]

Rate the following academic initiatives taken by the college to improve know-how of the students.

[(b) Seminars & Workshop]

Rate the following academic initiatives taken by the college to improve know-how of the students.

[© Guest Lectures :]

Rate the following academic initiatives taken by the college to improve know-how of the students.

[(d) Special Training Classes for bridging Industry/Academic gap]

Rate the adequacy of following as they were during your tenure as a student [(f)Classrooms :]

Rate the adequacy of following as they were during your tenure as a student [(e)Sports and Cultural facilities:]