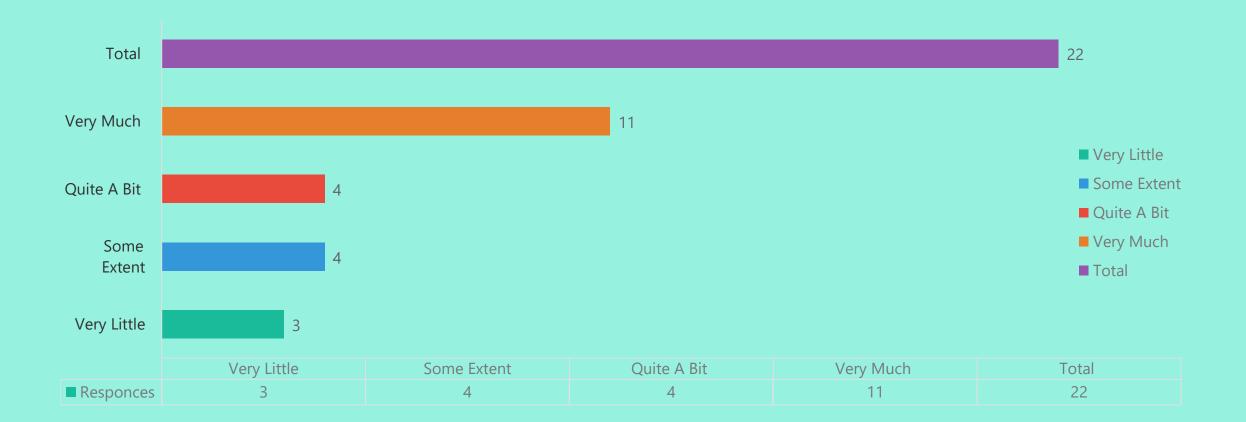

#### Were the Principal & teachers cooperative?

Rate the following academic initiatives taken by the college to improve know-how of the students. [(d) Special Training Classes for bridging Industry/Academic gap]

Rate the following academic initiatives taken by the college to improve know-how of the students. [© Guest Lectures :]

Rate the following academic initiatives taken by the college to improve know-how of the students. [(b) Seminars &Workshop]

Rate the following academic initiatives taken by the college to improve know-how of the students. [(a) Industry Oriented Projects]

Were your grievances properly handled at the Department/college? [(b) As an alumni]

Were your grievances properly handled at the Department/college? [(a) As a student]

How do you rate development activities organized by the Department/College/Institute for your overall development?

|             | How do you rate<br>development activities<br>organized by the<br>Department/College/Instit<br>ute for your overall<br>development? | Were your grievances<br>properly handled at the<br>Department/college? [(a)<br>As a student] | Were your grievances<br>properly handled at the<br>Department/college? [(b)<br>As an alumni] | Rate the following<br>academic initiatives taken<br>by the college to improve<br>know-how of the students.<br>[(a) Industry Oriented<br>Projects] | by the college to improve | know-how of the students. |    |
|-------------|------------------------------------------------------------------------------------------------------------------------------------|----------------------------------------------------------------------------------------------|----------------------------------------------------------------------------------------------|---------------------------------------------------------------------------------------------------------------------------------------------------|---------------------------|---------------------------|----|
| Total       | 22                                                                                                                                 | 22                                                                                           | 22                                                                                           | 22                                                                                                                                                | 22                        | 22                        | 22 |
| Very Much   | 14                                                                                                                                 | 11                                                                                           | 10                                                                                           | 8                                                                                                                                                 | 13                        | 13                        | 6  |
| Quite A Bit | 3                                                                                                                                  | 4                                                                                            | 6                                                                                            | 2                                                                                                                                                 | 3                         | 2                         | 5  |
| Some Extent | 3                                                                                                                                  | 4                                                                                            | 4                                                                                            | 7                                                                                                                                                 | 4                         | 4                         | 3  |
| Very Little | 2                                                                                                                                  | 3                                                                                            | 2                                                                                            | 5                                                                                                                                                 | 2                         | 3                         | 8  |

How do you rate development activities organized by the Department/College/Institute for your overall development?

Were your grievances properly handled at the Department/college? [(a) As a student]

Were your grievances properly handled at the Department/college? [(b) As an alumni]

Rate the following academic initiatives taken by the college to improve know-how of the students.

[(a) Industry Oriented Projects]

Rate the following academic initiatives taken by the college to improve know-how of the students.

[(b) Seminars & Workshop]

Rate the following academic initiatives taken by the college to improve know-how of the students.

[© Guest Lectures :]

Rate the following academic initiatives taken by the college to improve know-how of the students.

[(d) Special Training Classes for bridging Industry/Academic gap]

Rate the adequacy of following as they were during your tenure as a student [(f)Classrooms :]

Rate the adequacy of following as they were during your tenure as a student [(e)Sports and Cultural facilities:]