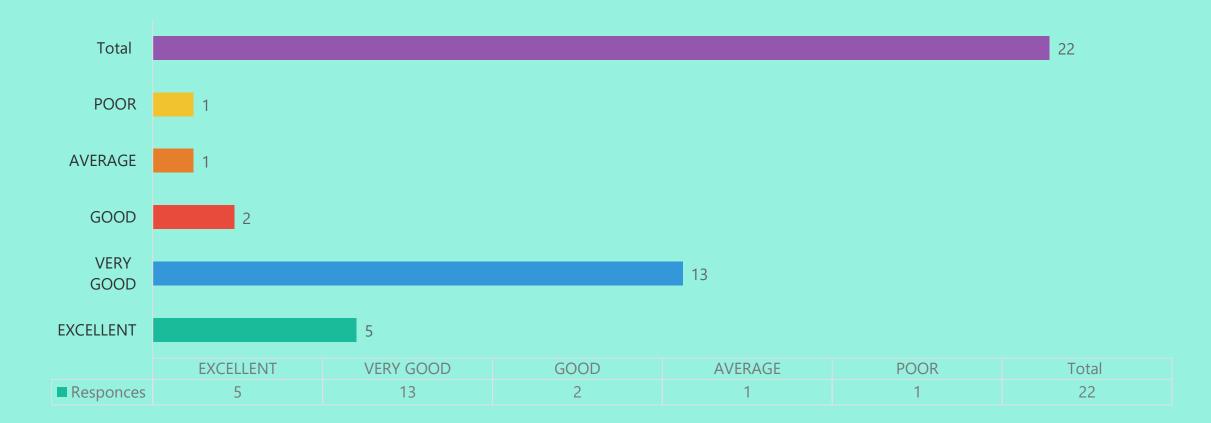

#### Alumni Feedback \_2020\_21 FOUR Attribute Responses

What is the caliber of students passing out of this College

How do you rate the courses which are skills related suiting to the Industry included into the Programs