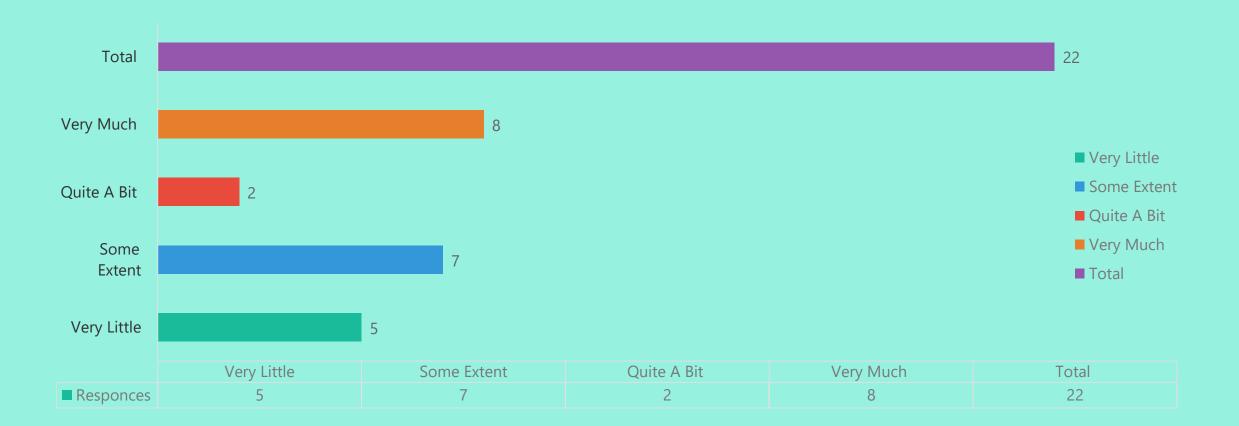

#### Were the Principal & teachers cooperative?

Rate the following academic initiatives taken by the college to improve know-how of the students. [(d) Special Training Classes for bridging Industry/Academic gap]

Rate the following academic initiatives taken by the college to improve know-how of the students. [© Guest Lectures :]

Rate the following academic initiatives taken by the college to improve know-how of the students. [(b) Seminars &Workshop]

Rate the following academic initiatives taken by the college to improve know-how of the students. [(a) Industry Oriented Projects]

Were your grievances properly handled at the Department/college? [(b) As an alumni]

Were your grievances properly handled at the Department/college? [(a) As a student]

How do you rate development activities organized by the Department/College/Institute for your overall development?

|             | How do you rate<br>development activities<br>organized by the<br>Department/College/Instit<br>ute for your overall<br>development? | Were your grievances<br>properly handled at the<br>Department/college? [(a)<br>As a student] | Were your grievances<br>properly handled at the<br>Department/college? [(b)<br>As an alumni] | Rate the following<br>academic initiatives taken<br>by the college to improve<br>know-how of the students.<br>[(a) Industry Oriented<br>Projects] | by the college to improve | know-how of the students. |    |
|-------------|------------------------------------------------------------------------------------------------------------------------------------|----------------------------------------------------------------------------------------------|----------------------------------------------------------------------------------------------|---------------------------------------------------------------------------------------------------------------------------------------------------|---------------------------|---------------------------|----|
| Total       | 22                                                                                                                                 | 22                                                                                           | 22                                                                                           | 22                                                                                                                                                | 22                        | 22                        | 22 |
| Very Much   | 14                                                                                                                                 | 11                                                                                           | 10                                                                                           | 8                                                                                                                                                 | 13                        | 13                        | 6  |
| Quite A Bit | 3                                                                                                                                  | 4                                                                                            | 6                                                                                            | 2                                                                                                                                                 | 3                         | 2                         | 5  |
| Some Extent | 3                                                                                                                                  | 4                                                                                            | 4                                                                                            | 7                                                                                                                                                 | 4                         | 4                         | 3  |
| Very Little | 2                                                                                                                                  | 3                                                                                            | 2                                                                                            | 5                                                                                                                                                 | 2                         | 3                         | 8  |

How do you rate development activities organized by the Department/College/Institute for your overall development?

Were your grievances properly handled at the Department/college? [(a) As a student]

Were your grievances properly handled at the Department/college? [(b) As an alumni]

Rate the following academic initiatives taken by the college to improve know-how of the students.

[(a) Industry Oriented Projects]

Rate the following academic initiatives taken by the college to improve know-how of the students.

[(b) Seminars & Workshop]

Rate the following academic initiatives taken by the college to improve know-how of the students.

[© Guest Lectures :]

Rate the following academic initiatives taken by the college to improve know-how of the students.

[(d) Special Training Classes for bridging Industry/Academic gap]

Rate the adequacy of following as they were during your tenure as a student [(f)Classrooms :]

Rate the adequacy of following as they were during your tenure as a student [(e)Sports and Cultural facilities:]