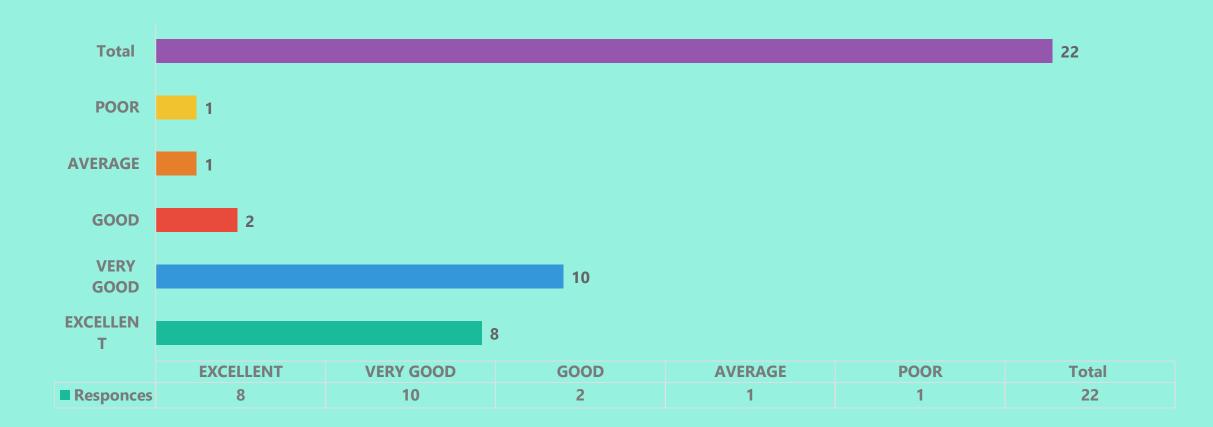

#### Alumni Feedback \_2020\_21 FOUR Attribute Responses

What is the caliber of students passing out of this College

How do you rate the courses which are skills related suiting to the Industry included into the Programs