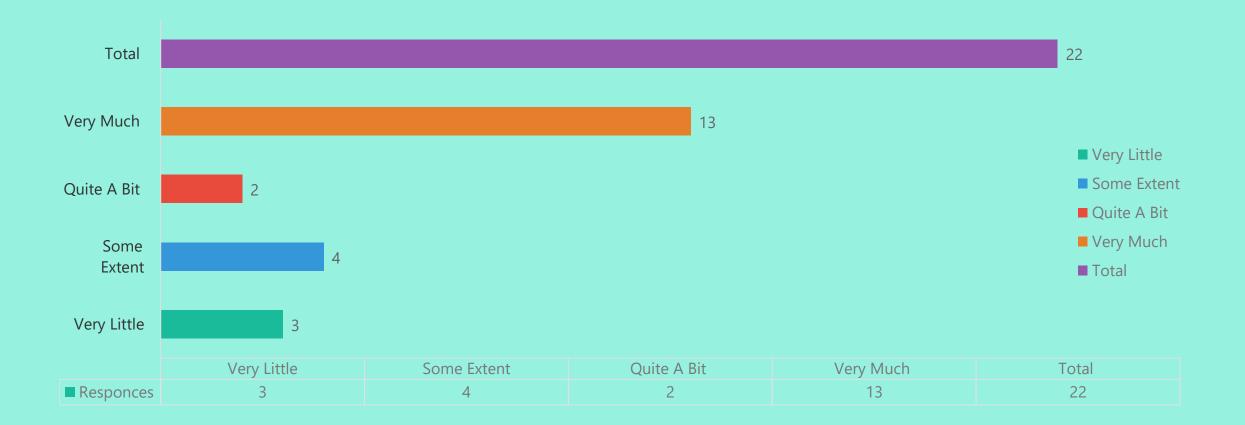

Rate the following academic initiatives taken by the college to improve know-how of the students. [(a) Industry Oriented Projects]

Were your grievances properly handled at the Department/college? [(b) As an alumni]

Were your grievances properly handled at the Department/college? [(a) As a student]

How do you rate development activities organized by the Department/College/Institute for your overall development?

|             | How do you rate<br>development activities<br>organized by the<br>Department/College/Instit<br>ute for your overall<br>development? | Were your grievances<br>properly handled at the<br>Department/college? [(a)<br>As a student] | Were your grievances<br>properly handled at the<br>Department/college? [(b)<br>As an alumni] | Rate the following<br>academic initiatives taken<br>by the college to improve<br>know-how of the students.<br>[(a) Industry Oriented<br>Projects] | by the college to improve | know-how of the students. |    |
|-------------|------------------------------------------------------------------------------------------------------------------------------------|----------------------------------------------------------------------------------------------|----------------------------------------------------------------------------------------------|---------------------------------------------------------------------------------------------------------------------------------------------------|---------------------------|---------------------------|----|
| Total       | 22                                                                                                                                 | 22                                                                                           | 22                                                                                           | 22                                                                                                                                                | 22                        | 22                        | 22 |
| Very Much   | 14                                                                                                                                 | 11                                                                                           | 10                                                                                           | 8                                                                                                                                                 | 13                        | 13                        | 6  |
| Quite A Bit | 3                                                                                                                                  | 4                                                                                            | 6                                                                                            | 2                                                                                                                                                 | 3                         | 2                         | 5  |
| Some Extent | 3                                                                                                                                  | 4                                                                                            | 4                                                                                            | 7                                                                                                                                                 | 4                         | 4                         | 3  |
| Very Little | 2                                                                                                                                  | 3                                                                                            | 2                                                                                            | 5                                                                                                                                                 | 2                         | 3                         | 8  |

How do you rate development activities organized by the Department/College/Institute for your overall development?

Were your grievances properly handled at the Department/college? [(a) As a student]

Were your grievances properly handled at the Department/college? [(b) As an alumni]

Rate the following academic initiatives taken by the college to improve know-how of the students.

[(a) Industry Oriented Projects]

Rate the following academic initiatives taken by the college to improve know-how of the students.