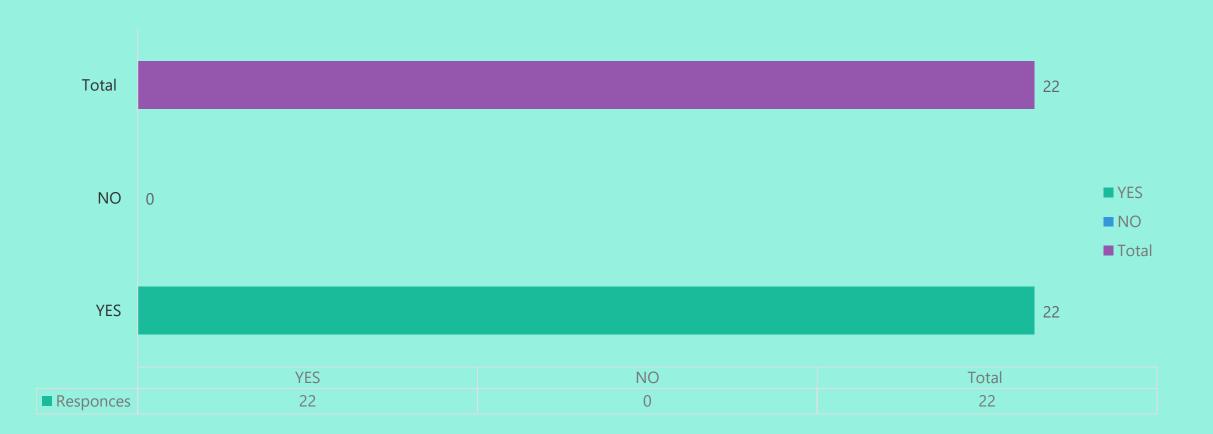

#### SATISFACTION VIEWS BY ALUMNI \_202\_21

Do you feel proud to be associated with MGVSASCCM as an Alumni?

Are you willing to contribute for the development of the college?

Have you obtained sufficient know-how (both in theory and practice) at MGVSASCCM?

Is the education imparted at MGVSASCCM useful and relevant in your present job?