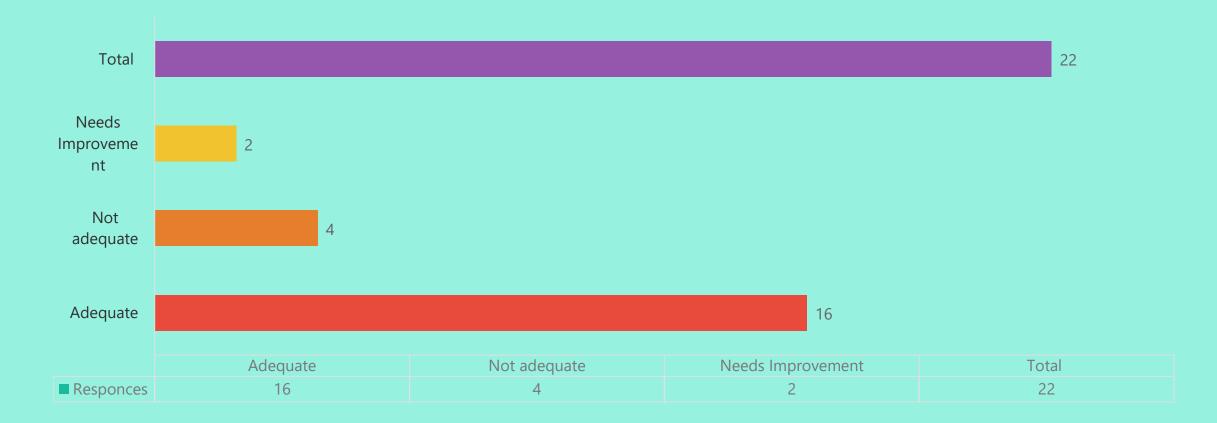

[(d) Special Training Classes for bridging Industry/Academic gap]

Rate the adequacy of following as they were during your tenure as a student [(f)Classrooms :]

Rate the adequacy of following as they were during your tenure as a student [(e)Sports and Cultural facilities:]

> Rate the adequacy of following as they were during your tenu MGVSASCCM:[(d)Internet & Wi-Fi :]

Rate the adequacy of following as they were during your tenure as a student [© Computer Facilities :]

Rate the adequacy of following as they were during your tenure as a student [(b) Library/Seminar/Reading Room :]

Rate the adequacy of following as they were during your tenure as a student [(a) Laboratories & Equipment's :]

Rate the adequacy

| nt at MGVSASC                                          | CM:   |                                           |                          |    |                                                      |                   |                                                       |                       |              |      |          |                                          |    |
|--------------------------------------------------------|-------|-------------------------------------------|--------------------------|----|------------------------------------------------------|-------------------|-------------------------------------------------------|-----------------------|--------------|------|----------|------------------------------------------|----|
|                                                        |       |                                           |                          |    |                                                      |                   |                                                       |                       |              |      |          |                                          |    |
|                                                        |       |                                           |                          |    |                                                      |                   |                                                       |                       |              |      |          |                                          |    |
| nt at MGVSASC                                          | CM:   |                                           |                          |    |                                                      |                   |                                                       |                       |              |      |          |                                          |    |
|                                                        |       |                                           |                          |    |                                                      |                   |                                                       |                       |              |      |          |                                          |    |
| iure as a studei                                       | nt at |                                           |                          |    |                                                      |                   |                                                       |                       |              |      |          |                                          |    |
|                                                        |       |                                           |                          |    |                                                      |                   |                                                       |                       |              |      |          |                                          |    |
|                                                        |       |                                           |                          |    |                                                      |                   |                                                       |                       |              |      |          |                                          |    |
| nt at MGVSASC                                          | CM:   |                                           |                          |    |                                                      |                   |                                                       |                       |              |      |          |                                          |    |
|                                                        |       |                                           |                          |    |                                                      |                   |                                                       |                       |              |      |          |                                          |    |
| nt at MGVSASC                                          | см·   |                                           |                          |    |                                                      |                   |                                                       |                       |              |      |          |                                          |    |
|                                                        |       |                                           |                          |    |                                                      |                   |                                                       |                       |              |      |          |                                          |    |
|                                                        |       |                                           |                          |    |                                                      |                   |                                                       |                       |              |      |          |                                          |    |
| nt at MGVSASC                                          | CM:   |                                           |                          |    |                                                      |                   |                                                       |                       |              |      |          |                                          |    |
|                                                        |       |                                           |                          |    |                                                      |                   |                                                       |                       |              |      |          |                                          |    |
|                                                        | (     | )                                         |                          | 5  |                                                      | 10                | 1                                                     | 5                     |              | 2    | 0        |                                          | 25 |
| y of following<br>luring your<br>tudent at<br>CM: [(b) | as te | he adequad<br>they were d<br>enure as a s | luring your<br>tudent at | as | the adequacy o<br>they were duri<br>tenure as a stud | ng your<br>ent at | Rate the adeq<br>as they we<br>tenure as<br>MGVSASCCM | re during<br>a studen | your<br>t at | as t | hey were | cy of follow<br>during you<br>student at |    |

|                   | Rate the adequacy of following<br>as they were during your<br>tenure as a student at<br>MGVSASCCM: [(a) Laboratories<br>& Equipment's :] | as they were during your<br>tenure as a student at<br>MGVSASCCM: [(b) | as they were during your<br>tenure as a student at | Rate the adequacy of following<br>as they were during your<br>tenure as a student at<br>MGVSASCCM:[(d)Internet &<br>Wi-Fi :] | as they were during your<br>tenure as a student at<br>MGVSASCCM: I(a)Sports and | Rate the adequacy of following<br>as they were during your<br>tenure as a student at<br>MGVSASCCM: [(f)Classrooms :] |
|-------------------|------------------------------------------------------------------------------------------------------------------------------------------|-----------------------------------------------------------------------|----------------------------------------------------|------------------------------------------------------------------------------------------------------------------------------|---------------------------------------------------------------------------------|----------------------------------------------------------------------------------------------------------------------|
| ■ Total           | 22                                                                                                                                       | 22                                                                    | 22                                                 | 22                                                                                                                           | 22                                                                              | 22                                                                                                                   |
| Needs Improvement | 2                                                                                                                                        | 4                                                                     | 6                                                  | 3                                                                                                                            | 4                                                                               | 4                                                                                                                    |
| Not adequate      | 4                                                                                                                                        | 2                                                                     | 2                                                  | 8                                                                                                                            | 6                                                                               | 5                                                                                                                    |
| Adequate          | 16                                                                                                                                       | 16                                                                    | 14                                                 | 11                                                                                                                           | 12                                                                              | 13<br>CHART AND                                                                                                      |

DATA DRIVEN

Rate the adequacy of following as they were during your tenure as a student at MGVSASCCM: [(a) Laboratories & Equipment's :]

Rate the adequacy of following as they were during your tenure as a student at MGVSASCCM: [(b) Library/Seminar/Reading Room :]

Rate the adequacy of following as they were during your tenure as a student at MGVSASCCM:

[© Computer Facilities :]

Rate the adequacy of following as they were during your tenure as a student at MGVSASCCM:

[(d) Internet & Wi-Fi :]

Rate the adequacy of following as they were during your tenure as a student at MGVSASCCM: [(e) Sports and Cultural facilities:]

Rate the adequacy of following as they were during your tenure as a student at MGVSASCCM:

[(f) Classrooms :]