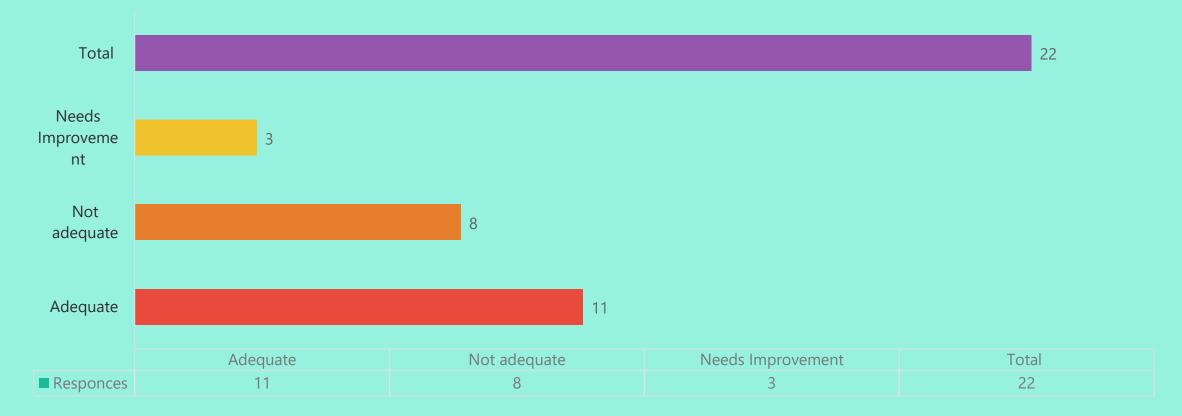

[(d) Special Training Classes for bridging Industry/Academic gap]

Rate the adequacy of following as they were during your tenure as a student [(f)Classrooms :]

Rate the adequacy of following as they were during your tenure as a student [(e)Sports and Cultural facilities:]

[(d) Internet & Wi-Fi :]

Rate the adequacy of following as they were during your tenure as a student at MGVSASCCM: [(e) Sports and Cultural facilities:]

Rate the adequacy of following as they were during your tenure as a student at MGVSASCCM: