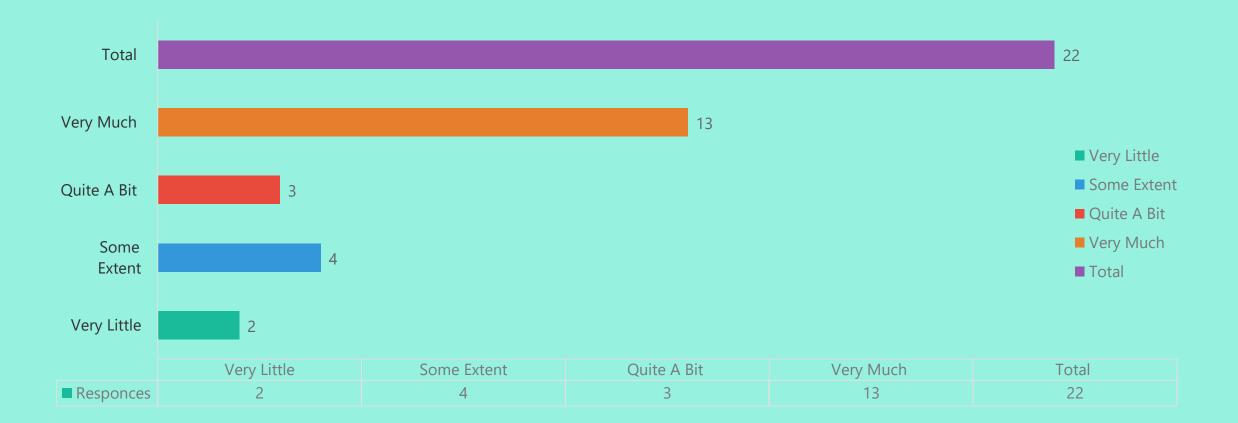

#### Were the Principal & teachers cooperative?

Rate the following academic initiatives taken by the college to improve know-how of the students. [(d) Special Training Classes for bridging Industry/Academic gap]

Rate the following academic initiatives taken by the college to improve know-how of the students. [© Guest Lectures :]

Rate the following academic initiatives taken by the college to improve know-how of the students. [(b) Seminars &Workshop]

Rate the following academic initiatives taken by the college to improve know-how of the students. [(a) Industry Oriented Projects]

Were your grievances properly handled at the Department/college? [(b) As an alumni]

Were your grievances properly handled at the Department/college? [(a) As a student]

How do you rate development activities organized by the Department/College/Institute for your overall development?

|             | How do you rate<br>development activities<br>organized by the<br>Department/College/Instit<br>ute for your overall<br>development? | Were your grievances<br>properly handled at the<br>Department/college? [(a)<br>As a student] | Were your grievances<br>properly handled at the<br>Department/college? [(b)<br>As an alumni] | Rate the following<br>academic initiatives taken<br>by the college to improve<br>know-how of the students.<br>[(a) Industry Oriented<br>Projects] | by the college to improve | know-how of the students. |    |
|-------------|------------------------------------------------------------------------------------------------------------------------------------|----------------------------------------------------------------------------------------------|----------------------------------------------------------------------------------------------|---------------------------------------------------------------------------------------------------------------------------------------------------|---------------------------|---------------------------|----|
| Total       | 22                                                                                                                                 | 22                                                                                           | 22                                                                                           | 22                                                                                                                                                | 22                        | 22                        | 22 |
| Very Much   | 14                                                                                                                                 | 11                                                                                           | 10                                                                                           | 8                                                                                                                                                 | 13                        | 13                        | 6  |
| Quite A Bit | 3                                                                                                                                  | 4                                                                                            | 6                                                                                            | 2                                                                                                                                                 | 3                         | 2                         | 5  |
| Some Extent | 3                                                                                                                                  | 4                                                                                            | 4                                                                                            | 7                                                                                                                                                 | 4                         | 4                         | 3  |
| Very Little | 2                                                                                                                                  | 3                                                                                            | 2                                                                                            | 5                                                                                                                                                 | 2                         | 3                         | 8  |

How do you rate development activities organized by the Department/College/Institute for your overall development?

Were your grievances properly handled at the Department/college? [(a) As a student]

Were your grievances properly handled at the Department/college? [(b) As an alumni]

Rate the following academic initiatives taken by the college to improve know-how of the students.

[(a) Industry Oriented Projects]

Rate the following academic initiatives taken by the college to improve know-how of the students.

[(b) Seminars & Workshop]

Rate the following academic initiatives taken by the college to improve know-how of the students.

[© Guest Lectures :]

Rate the following academic initiatives taken by the college to improve know-how of the students.

[(d) Special Training Classes for bridging Industry/Academic gap]

Rate the adequacy of following as they were during your tenure as a student [(f)Classrooms :]

Rate the adequacy of following as they were during your tenure as a student [(e)Sports and Cultural facilities:]