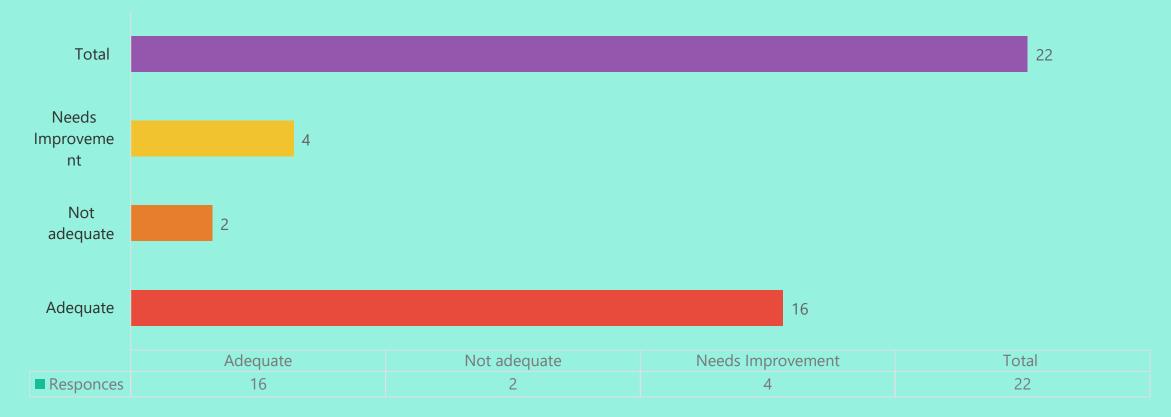

[(d) Special Training Classes for bridging Industry/Academic gap]

Rate the adequacy of following as they were during your tenure as a student [(f)Classrooms :]

Rate the adequacy of following as they were during your tenure as a student [(e)Sports and Cultural facilities:]

> Rate the adequacy of following as they were during your tenu MGVSASCCM:[(d)Internet & Wi-Fi :]

Rate the adequacy of following as they were during your tenure as a student [© Computer Facilities :]

Rate the adequacy of following as they were during your tenure as a student [(b) Library/Seminar/Reading Room :]

Rate the adequacy of following as they were during your tenure as a student [(a) Laboratories & Equipment's :]

Rate the adequacy

| nt at MGVSASC                                          | CM:   |                                           |                          |    |                                                      |                   |                                                       |                       |              |      |          |                                          |    |
|--------------------------------------------------------|-------|-------------------------------------------|--------------------------|----|------------------------------------------------------|-------------------|-------------------------------------------------------|-----------------------|--------------|------|----------|------------------------------------------|----|
|                                                        |       |                                           |                          |    |                                                      |                   |                                                       |                       |              |      |          |                                          |    |
|                                                        |       |                                           |                          |    |                                                      |                   |                                                       |                       |              |      |          |                                          |    |
| nt at MGVSASC                                          | CM:   |                                           |                          |    |                                                      |                   |                                                       |                       |              |      |          |                                          |    |
|                                                        |       |                                           |                          |    |                                                      |                   |                                                       |                       |              |      |          |                                          |    |
| iure as a studei                                       | nt at |                                           |                          |    |                                                      |                   |                                                       |                       |              |      |          |                                          |    |
|                                                        |       |                                           |                          |    |                                                      |                   |                                                       |                       |              |      |          |                                          |    |
|                                                        |       |                                           |                          |    |                                                      |                   |                                                       |                       |              |      |          |                                          |    |
| nt at MGVSASC                                          | CM:   |                                           |                          |    |                                                      |                   |                                                       |                       |              |      |          |                                          |    |
|                                                        |       |                                           |                          |    |                                                      |                   |                                                       |                       |              |      |          |                                          |    |
| nt at MGVSASC                                          | см·   |                                           |                          |    |                                                      |                   |                                                       |                       |              |      |          |                                          |    |
|                                                        |       |                                           |                          |    |                                                      |                   |                                                       |                       |              |      |          |                                          |    |
|                                                        |       |                                           |                          |    |                                                      |                   |                                                       |                       |              |      |          |                                          |    |
| nt at MGVSASC                                          | CM:   |                                           |                          |    |                                                      |                   |                                                       |                       |              |      |          |                                          |    |
|                                                        |       |                                           |                          |    |                                                      |                   |                                                       |                       |              |      |          |                                          |    |
|                                                        | (     | )                                         |                          | 5  |                                                      | 10                | 1                                                     | 5                     |              | 2    | 0        |                                          | 25 |
| y of following<br>luring your<br>tudent at<br>CM: [(b) | as te | he adequad<br>they were d<br>enure as a s | luring your<br>tudent at | as | the adequacy o<br>they were duri<br>tenure as a stud | ng your<br>ent at | Rate the adeq<br>as they we<br>tenure as<br>MGVSASCCM | re during<br>a studen | your<br>t at | as t | hey were | cy of follow<br>during you<br>student at |    |

|                   | Rate the adequacy of following<br>as they were during your<br>tenure as a student at<br>MGVSASCCM: [(a) Laboratories<br>& Equipment's :] | as they were during your<br>tenure as a student at<br>MGVSASCCM: [(b) | as they were during your<br>tenure as a student at | Rate the adequacy of following<br>as they were during your<br>tenure as a student at<br>MGVSASCCM:[(d)Internet &<br>Wi-Fi :] | as they were during your<br>tenure as a student at<br>MGVSASCCM: I(a)Sports and | Rate the adequacy of following<br>as they were during your<br>tenure as a student at<br>MGVSASCCM: [(f)Classrooms :] |
|-------------------|------------------------------------------------------------------------------------------------------------------------------------------|-----------------------------------------------------------------------|----------------------------------------------------|------------------------------------------------------------------------------------------------------------------------------|---------------------------------------------------------------------------------|----------------------------------------------------------------------------------------------------------------------|
| ■ Total           | 22                                                                                                                                       | 22                                                                    | 22                                                 | 22                                                                                                                           | 22                                                                              | 22                                                                                                                   |
| Needs Improvement | 2                                                                                                                                        | 4                                                                     | 6                                                  | 3                                                                                                                            | 4                                                                               | 4                                                                                                                    |
| Not adequate      | 4                                                                                                                                        | 2                                                                     | 2                                                  | 8                                                                                                                            | 6                                                                               | 5                                                                                                                    |
| Adequate          | 16                                                                                                                                       | 16                                                                    | 14                                                 | 11                                                                                                                           | 12                                                                              | 13<br>CHART AND                                                                                                      |

DATA DRIVEN

Rate the adequacy of following as they were during your tenure as a student at MGVSASCCM: [(a) Laboratories & Equipment's :]

Rate the adequacy of following as they were during your tenure as a student at MGVSASCCM: [(b) Library/Seminar/Reading Room :]

Rate the adequacy of following as they were during your tenure as a student at MGVSASCCM:

[© Computer Facilities :]

Rate the adequacy of following as they were during your tenure as a student at MGVSASCCM:

[(d) Internet & Wi-Fi :]

Rate the adequacy of following as they were during your tenure as a student at MGVSASCCM: [(e) Sports and Cultural facilities:]

Rate the adequacy of following as they were during your tenure as a student at MGVSASCCM:

[(f) Classrooms :]