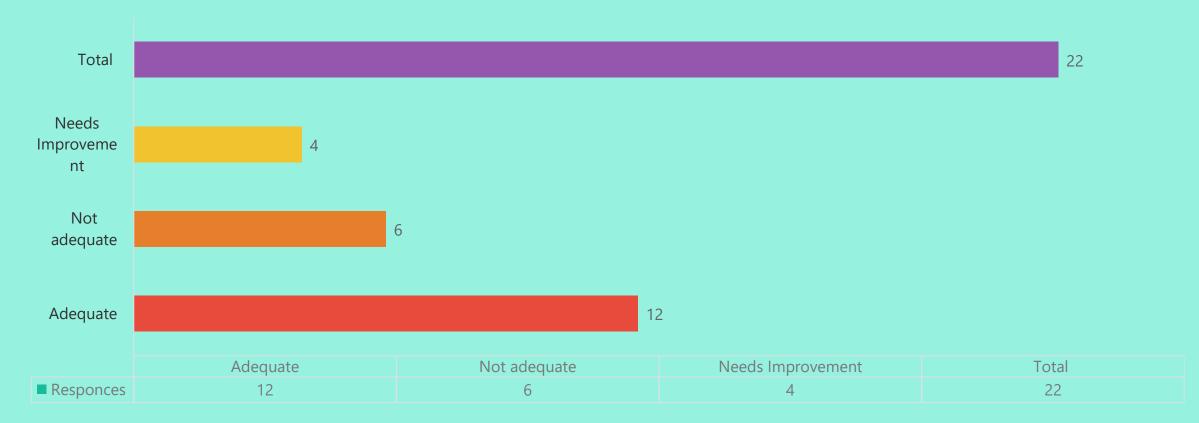

> Rate the adequacy of following as they were during your tenu MGVSASCCM:[(d)Internet & Wi-Fi :]

Rate the adequacy of following as they were during your tenure as a student [© Computer Facilities :]

Rate the adequacy of following as they were during your tenure as a student [(b) Library/Seminar/Reading Room :]

Rate the adequacy of following as they were during your tenure as a student at MGVSASCCM:

[© Computer Facilities :]

Rate the adequacy of following as they were during your tenure as a student at MGVSASCCM: