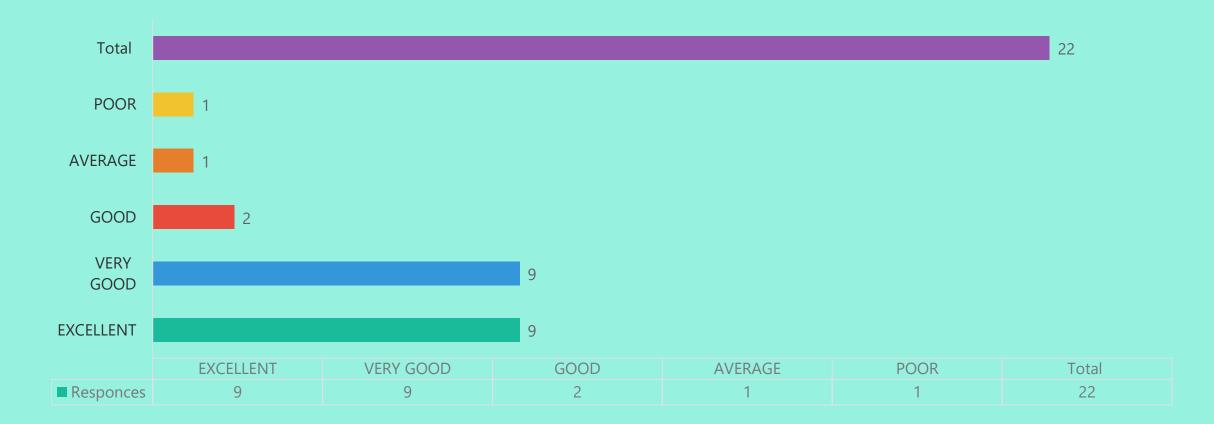

How do you rate the learning experience in terms of their relevance to the real life application?

How do you rate the courses that you have learnt in relation to your current job