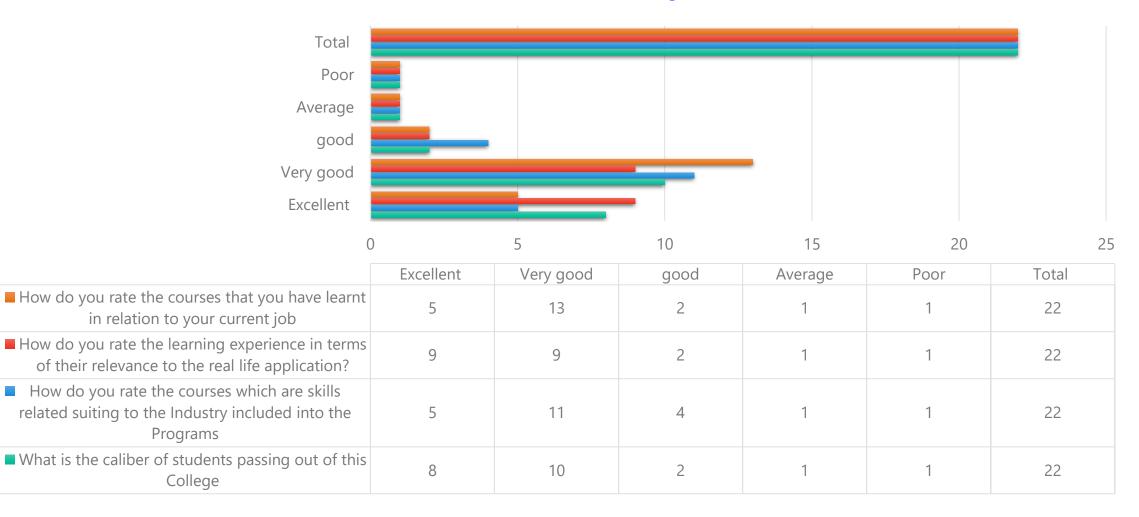

#### Alumni Feedback \_2020\_21 FOUR Attribute Responses

What is the caliber of students passing out of this College

How do you rate the courses which are skills related suiting to the Industry included into the Programs

How do you rate the learning experience in terms of their relevance to the real life application?

How do you rate the courses that you have learnt in relation to your current job