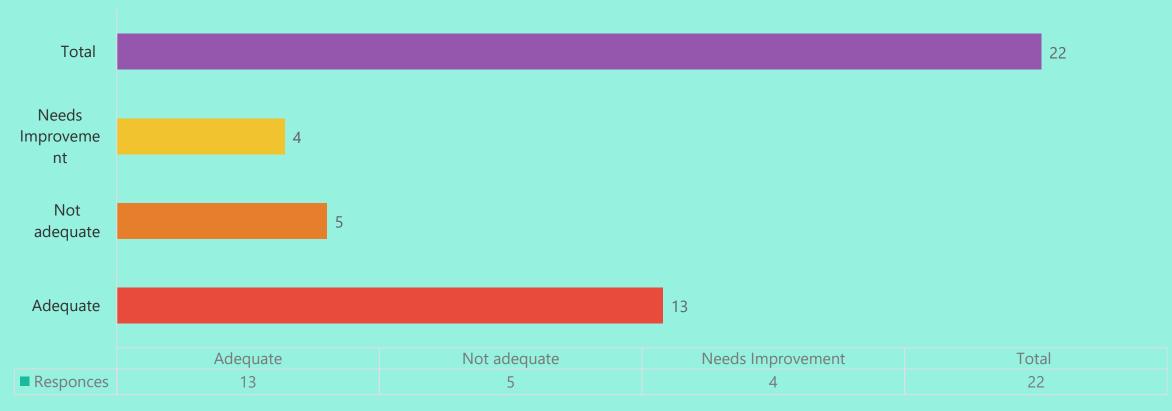

> Rate the adequacy of following as they were during your tenu MGVSASCCM:[(d)Internet & Wi-Fi :]

Rate the adequacy of following as they were during your tenure as a student [© Computer Facilities :]

Rate the adequacy of following as they were during your tenure as a student [(b) Library/Seminar/Reading Room :]

DATA DRIVEN

Rate the adequacy of following as they were during your tenure as a student at MGVSASCCM: [(a) Laboratories & Equipment's :]

Rate the adequacy of following as they were during your tenure as a student at MGVSASCCM: [(b) Library/Seminar/Reading Room :]