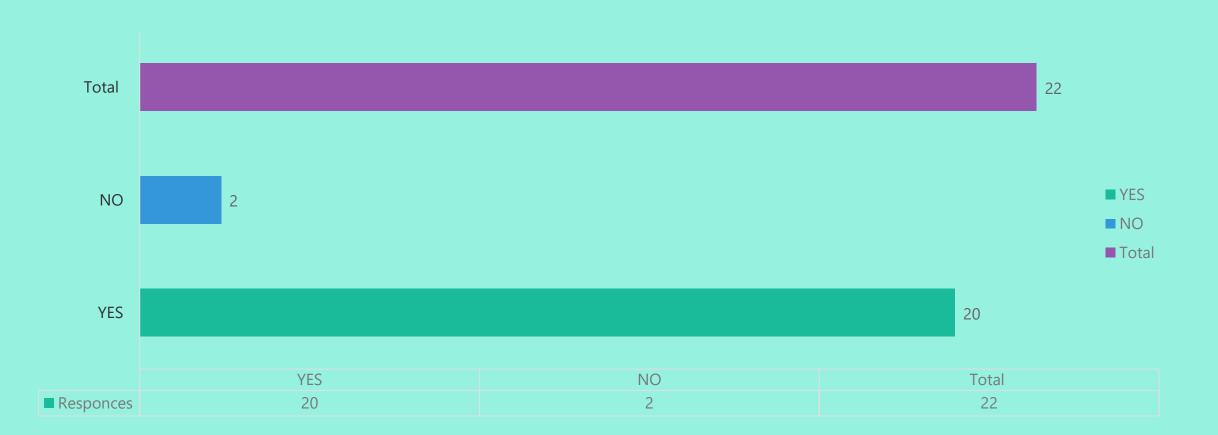

#### SATISFACTION VIEWS BY ALUMNI \_202\_21

Do you feel proud to be associated with MGVSASCCM as an Alumni?

Are you willing to contribute for the development of the college?

Have you obtained sufficient know-how (both in theory and practice) at MGVSASCCM?