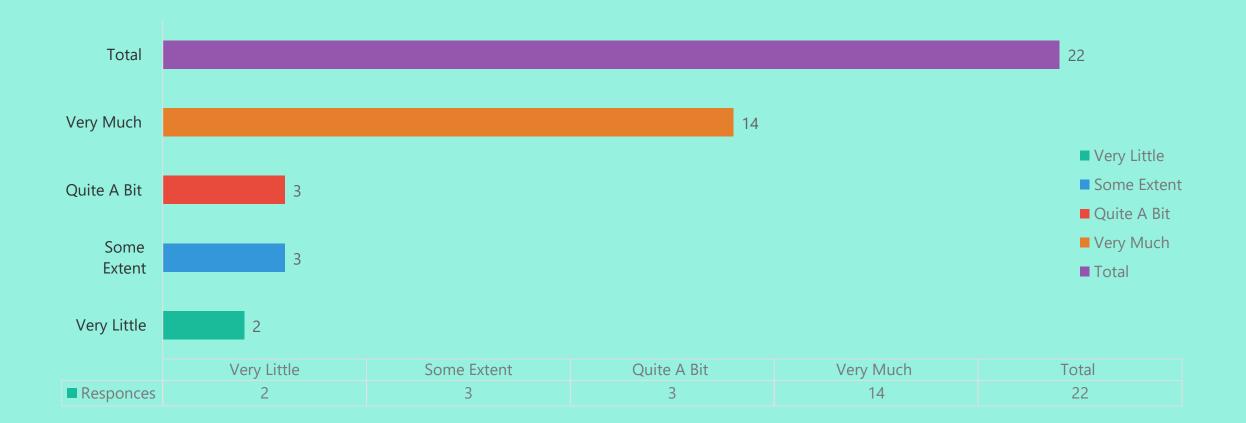

Were your grievances properly handled at the Department/college? [(a) As a student]

How do you rate development activities organized by the Department/College/Institute for your overall development?

|             | How do you rate<br>development activities<br>organized by the<br>Department/College/Instit<br>ute for your overall<br>development? | Were your grievances<br>properly handled at the<br>Department/college? [(a)<br>As a student] | Were your grievances<br>properly handled at the<br>Department/college? [(b)<br>As an alumni] | Rate the following<br>academic initiatives taken<br>by the college to improve<br>know-how of the students.<br>[(a) Industry Oriented<br>Projects] | by the college to improve | know-how of the students. |    |
|-------------|------------------------------------------------------------------------------------------------------------------------------------|----------------------------------------------------------------------------------------------|----------------------------------------------------------------------------------------------|---------------------------------------------------------------------------------------------------------------------------------------------------|---------------------------|---------------------------|----|
| Total       | 22                                                                                                                                 | 22                                                                                           | 22                                                                                           | 22                                                                                                                                                | 22                        | 22                        | 22 |
| Very Much   | 14                                                                                                                                 | 11                                                                                           | 10                                                                                           | 8                                                                                                                                                 | 13                        | 13                        | 6  |
| Quite A Bit | 3                                                                                                                                  | 4                                                                                            | 6                                                                                            | 2                                                                                                                                                 | 3                         | 2                         | 5  |
| Some Extent | 3                                                                                                                                  | 4                                                                                            | 4                                                                                            | 7                                                                                                                                                 | 4                         | 4                         | 3  |
| Very Little | 2                                                                                                                                  | 3                                                                                            | 2                                                                                            | 5                                                                                                                                                 | 2                         | 3                         | 8  |

How do you rate development activities organized by the Department/College/Institute for your overall development?

Were your grievances properly handled at the Department/college? [(a) As a student]

Were your grievances properly handled at the Department/college? [(b) As an alumni]