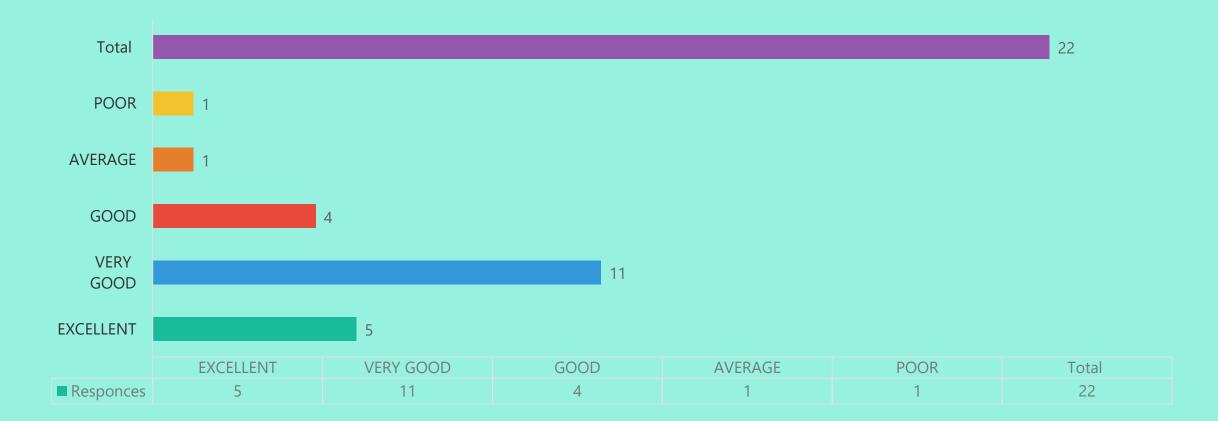

#### Alumni Feedback \_2020\_21 FOUR Attribute Responses

What is the caliber of students passing out of this College

How do you rate the courses which are skills related suiting to the Industry included into the Programs