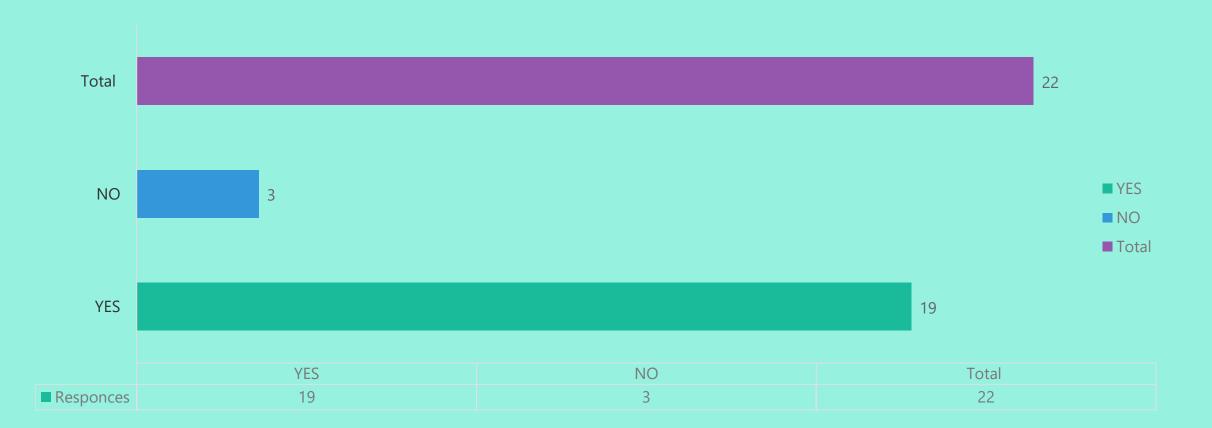

#### Alumni Feedback \_2020\_21 FOUR Attribute Responses

What is the caliber of students passing out of this College

How do you rate the courses which are skills related suiting to the Industry included into the Programs

How do you rate the learning experience in terms of their relevance to the real life application?

How do you rate the courses that you have learnt in relation to your current job