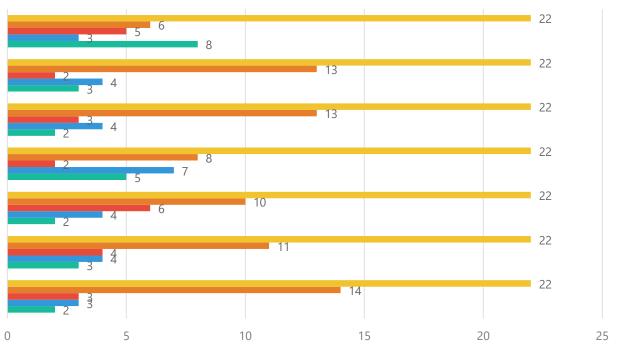

#### Were the Principal & teachers cooperative?

Rate the following academic initiatives taken by the college to improve know-how of the students. [(d) Special Training Classes for bridging Industry/Academic gap]

Rate the following academic initiatives taken by the college to improve know-how of the students. [© Guest Lectures :]

Rate the following academic initiatives taken by the college to improve know-how of the students. [(b) Seminars &Workshop]

Rate the following academic initiatives taken by the college to improve know-how of the students. [(a) Industry Oriented Projects]

Were your grievances properly handled at the Department/college? [(b) As an alumni]

Were your grievances properly handled at the Department/college? [(a) As a student]

How do you rate development activities organized by the Department/College/Institute for your overall development?

|             | How do you rate<br>development activities<br>organized by the<br>Department/College/Instit<br>ute for your overall<br>development? | Were your grievances<br>properly handled at the<br>Department/college? [(a)<br>As a student] | Were your grievances<br>properly handled at the<br>Department/college? [(b)<br>As an alumni] | Rate the following<br>academic initiatives taken<br>by the college to improve<br>know-how of the students.<br>[(a) Industry Oriented<br>Projects] | by the college to improve | know-how of the students. |    |
|-------------|------------------------------------------------------------------------------------------------------------------------------------|----------------------------------------------------------------------------------------------|----------------------------------------------------------------------------------------------|---------------------------------------------------------------------------------------------------------------------------------------------------|---------------------------|---------------------------|----|
| Total       | 22                                                                                                                                 | 22                                                                                           | 22                                                                                           | 22                                                                                                                                                | 22                        | 22                        | 22 |
| Very Much   | 14                                                                                                                                 | 11                                                                                           | 10                                                                                           | 8                                                                                                                                                 | 13                        | 13                        | 6  |
| Quite A Bit | 3                                                                                                                                  | 4                                                                                            | 6                                                                                            | 2                                                                                                                                                 | 3                         | 2                         | 5  |
| Some Extent | 3                                                                                                                                  | 4                                                                                            | 4                                                                                            | 7                                                                                                                                                 | 4                         | 4                         | 3  |
| Very Little | 2                                                                                                                                  | 3                                                                                            | 2                                                                                            | 5                                                                                                                                                 | 2                         | 3                         | 8  |

How do you rate development activities organized by the Department/College/Institute for your overall development?

Were your grievances properly handled at the Department/college? [(a) As a student]

Were your grievances properly handled at the Department/college? [(b) As an alumni]

Rate the following academic initiatives taken by the college to improve know-how of the students.

[(a) Industry Oriented Projects]

Rate the following academic initiatives taken by the college to improve know-how of the students.

[(b) Seminars & Workshop]

Rate the following academic initiatives taken by the college to improve know-how of the students.

[© Guest Lectures :]

Rate the following academic initiatives taken by the college to improve know-how of the students.

[(d) Special Training Classes for bridging Industry/Academic gap]

Rate the adequacy of following as they were during your tenure as a student [(f)Classrooms :]

Rate the adequacy of following as they were during your tenure as a student [(e)Sports and Cultural facilities:]